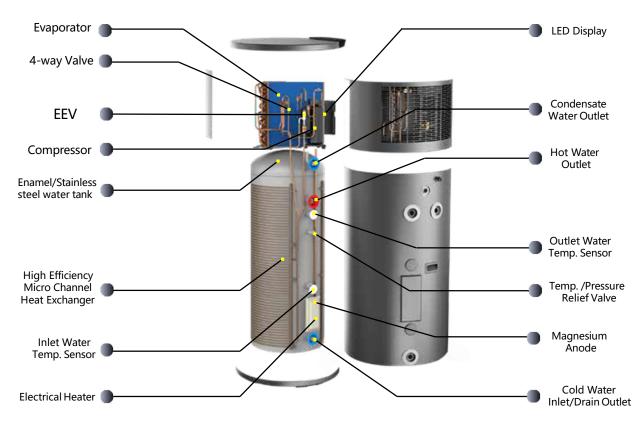

## **Features**





Stainless-Steel tank with R290 refrigerant. Durable, efficient and more environmentally friendly



Booster mode can make 75deg.Chot water.



Noise dampening design operates at a super quiet 45dB.



6-year warranty on the major system components



50mm insulation makes sure you have reliable hot water even in temperatures as low as -7 deg.C



Patented SPD defrosting technology ensures that the heat pump water heater defrosts quickly at low temperatures.



When the water temperature in the water tank is higher than the set value, the booster will automatically turn off.



The default tank temperature of 65°C prevents the growth of bacteria and legionella.



Wifi Control



Compressor



5 Intelligent Mode

Micro Channel



## **Technical Specifications**





| Heatng Capacity(kW)<br>COP<br>Max Input Power(W) | r 20°C /15°C, Water T | emperature from 15 °C to 55°C<br>2.78 | 2.78           |
|--------------------------------------------------|-----------------------|---------------------------------------|----------------|
| COP<br>Max Input Power(W)                        |                       | 2.78                                  | 2 78           |
|                                                  |                       |                                       | 2.70           |
| Max Input Power(W)                               |                       | 4.15                                  | 4.15           |
|                                                  |                       | 3000                                  | 3000